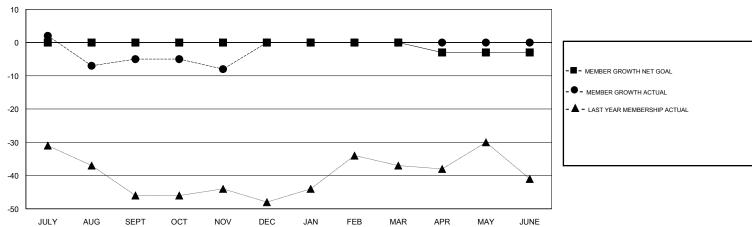

### GOALS AND ACTUAL MEMBERS CUMULATIVE

| DROPPED CLUBS: 0  DROPPED MEMBERS |    | 16 CLUBS OF 44 ADDED 1 OR MORE NEW MEMBERS | GENDER DISTRIBUTION  MALE 967 (77.17%)  FEMALE 286 (22.83%)  Women Percentage Fiscal Year Goal: 23% |  |
|-----------------------------------|----|--------------------------------------------|-----------------------------------------------------------------------------------------------------|--|
| DECEASED                          | 5  | CLICK HERE FOR CUMULATIVE                  | TOTAL FAMILY UNIT MEMBERS                                                                           |  |
| CLUB CANCELLED 0 OTHER 39         |    | MEMBERSHIP DATA                            | FAMILY MEMBERS PAYING HALF                                                                          |  |
| TOTAL                             | 44 |                                            |                                                                                                     |  |